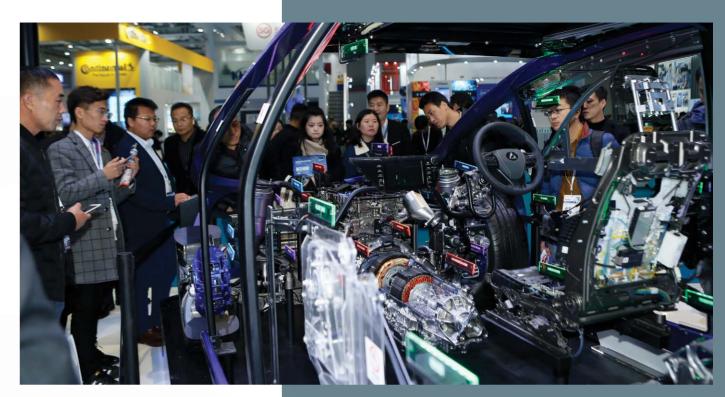

### Racing towards the future automotive industry

Automechanika Shanghai is one of the largest and most influential automotive trade fairs from Messe Frankfurt, under the group's Automechanika brand. Over the past decade, the show has planted deep roots domestically and grown alongside the rapidly evolving automotive industry in China. With its strong foothold in the market, every year the fair gathers a diverse range of buyers, exhibitors, auto-related organisations and professional media from around the world.

As a result, the show has become an industry stage for marketing, information exchange, trade and education. This year, it maintains coverage of the entire automotive value chain, both vertically and horizontally. Seven dedicated sectors and three specialised zones incorporate all elements of information technology, new business models, manufacturing, services, marketing and supply networks.