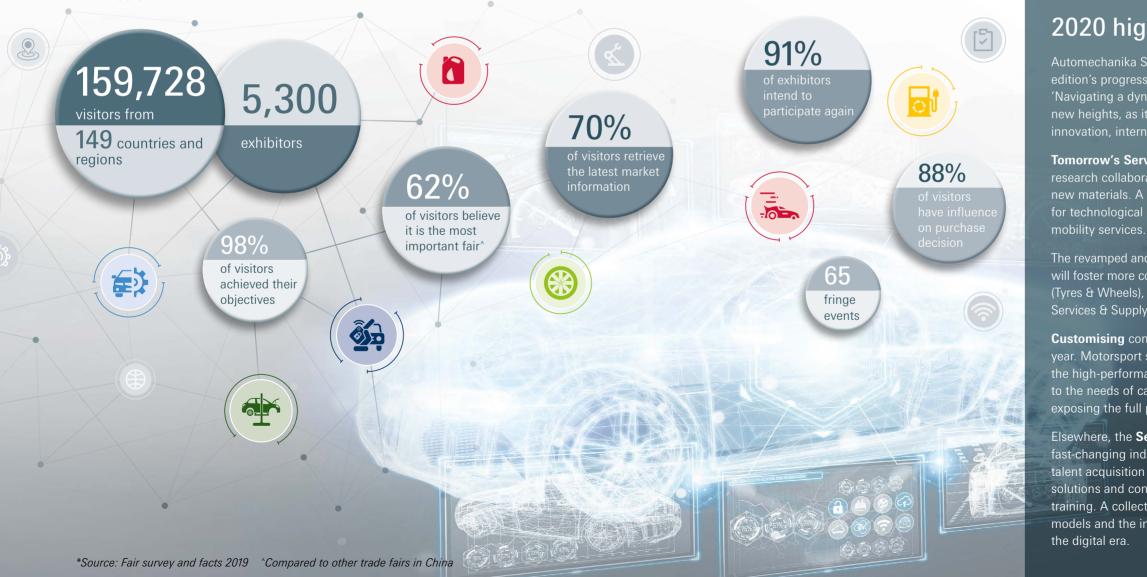

### 2019 show review

159,728 visitors from 149 countries and regions

**165** buyer delegations from **24** countries and regions

**299** premium buyers in the dedicated business matching programme

**88%** of visitors have influence on purchase decision

#### Chinese visitors by geographical location

| Α | 49% | Eastern China   |
|---|-----|-----------------|
| В | 18% | Southern China  |
| С | 15% | Northern China  |
| D | 7%  | Central China   |
| E | 5%  | Northeast China |
| F | 4%  | Southwest China |
| G | 2%  | Northwest China |
|   |     |                 |

#### Overseas visitors by geographical origin

| А | 44% | Asia                   |
|---|-----|------------------------|
| В | 27% | Europe                 |
| С | 9%  | Middle East            |
| D | 6%  | Africa                 |
| Ε | 5%  | North America          |
| F | 5%  | South America          |
| G | 3%  | Oceania                |
| Н | 1%  | <b>Central America</b> |
|   |     |                        |

#### Visitor's nature of business

- A 33% Dealer / agent / distributor / wholesaler
- B 25% Service provide
- C 15% Retailer
- D 12% Manufacture
- E 6% Car maker
- **F** 5% Private & official fleet **G** 2% Besearch institution /
- university / polytechnic H 2% Trade association /
- 2% Irade association / government agency