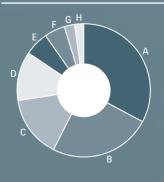

#### Overseas visitors by geographical origin

| А | 44% | Asia                   |
|---|-----|------------------------|
| В | 27% | Europe                 |
| С | 9%  | Middle East            |
| D | 6%  | Africa                 |
| Ε | 5%  | North America          |
| F | 5%  | South America          |
| G | 3%  | Oceania                |
| Н | 1%  | <b>Central America</b> |
|   |     |                        |