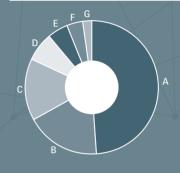

#### Chinese visitors by geographical location

| Α | 49% | Eastern China   |
|---|-----|-----------------|
| В | 18% | Southern China  |
| С | 15% | Northern China  |
| D | 7%  | Central China   |
| E | 5%  | Northeast China |
| F | 4%  | Southwest China |
| G | 2%  | Northwest China |
|   |     |                 |