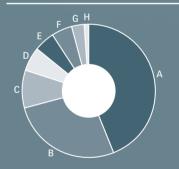

#### Chinese visitors by geographical location

| Α | 49% | Eastern China   |
|---|-----|-----------------|
| В | 18% | Southern China  |
| С | 15% | Northern China  |
| D | 7%  | Central China   |
| E | 5%  | Northeast China |
| F | 4%  | Southwest China |
| G | 2%  | Northwest China |
|   |     |                 |