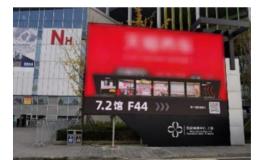

#### 02 LED advertisement - Outdoor

Covering main entrances and main passageways, LED screens will provide show information to visitors for convenience, with directional guidance. Deliver your creative ideas here with rotating **e-poster**, **animation** and **video**, to maximise your exposure to visitor groups and enhance your brand awareness!

Application deadline: Please contact the organisers for details

| Price:<br>Outdoor:                                 |     |                |
|----------------------------------------------------|-----|----------------|
| (a) North plaza right 15 seconds                   | RMB | 100,000 / pc   |
| (b) North plaza left 15 seconds                    | RMB | 60,000 / pc    |
| (c) North plaza right and left                     |     | •              |
| company logo and booth number                      | RMB | 30,000 / logo  |
| (d) West plaza left 15 seconds                     | RMB | 80,000 / pc    |
| (e) West plaza right 15 seconds                    | RMB | 60,000 / pc    |
| (f) West plaza along escalators 15 seconds         | RMB | 80,000 / 2 pcs |
| (g) West plaza right and left and along escalators |     |                |
| company logo and booth number                      | RMB | 30,000 / logo  |
|                                                    |     |                |