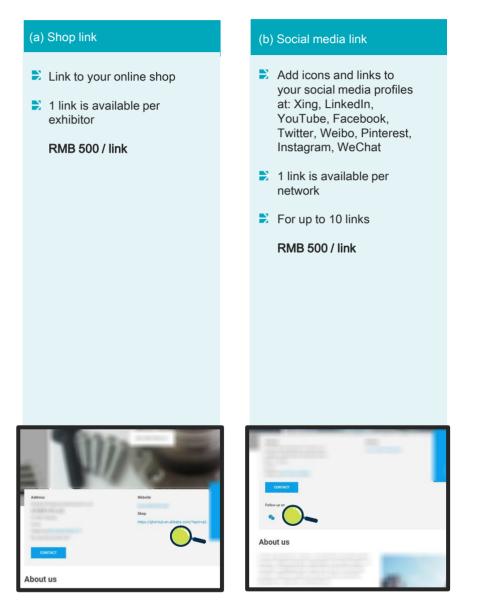

## 17 Link Add-Ons

Redirect visitors to your web pages and other internet profiles, show what you have to offer!

SHANGHAI