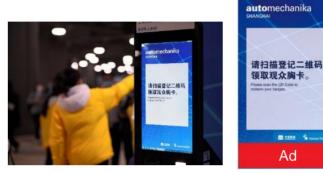

## 05 Screen advertisement for visitor registration self check-in system (new)

The advertisement will appear on the visitor self check-in registration touch screen. Each registration area will only accept one advertiser to maximize brand exposure.

Advert size: 1,080 x 384 px

Application deadline: 30 September 2021