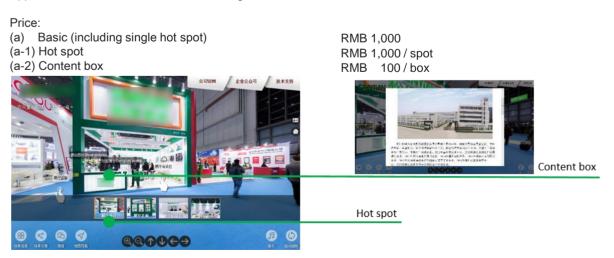

#### 08 360° trade fair stand panorama

Would you like to make your trade fair stand accessible to more than just your visitors? If so, you can use 360° imaging to make your stand into a digital online experience. 360° photo shoots allow potential customers around the world to visit you any time. Make your trade fair stand virtually accessible on your website until your next trade fair!

Application deadline: Please contact the organisers for details

SHANGHAI