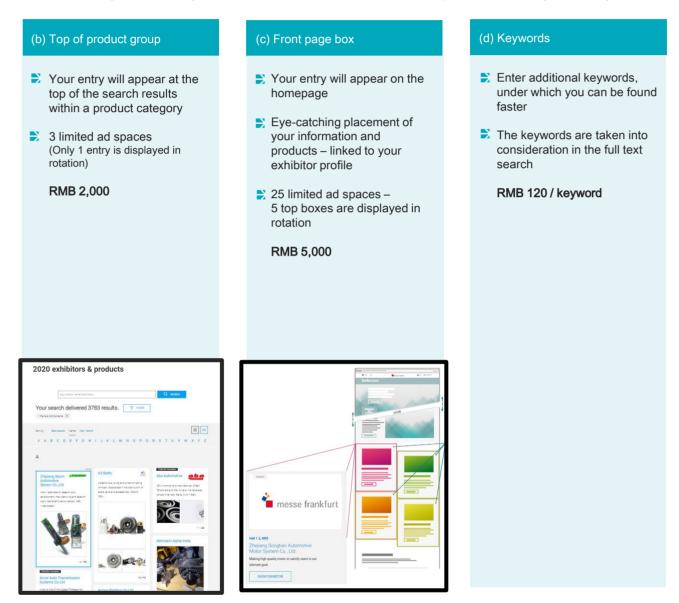

## 15 Search Add-Ons

Visitors will see you immediately with these Add-Ons, make use of limited ad space and increase your visibility!

SHANGHAI