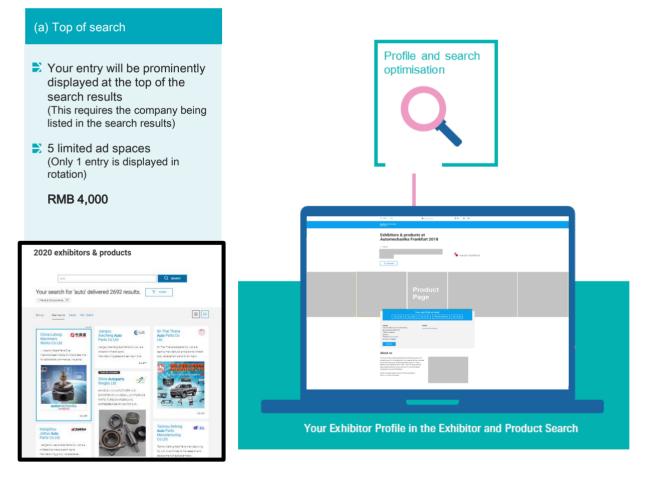

#### 15 Search Add-Ons

Visitors will see you immediately with these Add-Ons, make use of limited ad space and increase your visibility!

SHANGHAI

## 15 Search Add-Ons

Visitors will see you immediately with these Add-Ons, make use of limited ad space and increase your visibility!

SHANGHAI