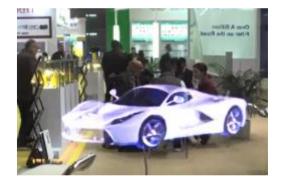

#### **06 INFANITY 3D Hologram**

The INFANITY 3D Hologram is a new animation technology which makes your logo and products come to life. The animations are displayed using a hologram to create the illusion that the images are floating in the air. Using only a spinning fan, the technology is powered by 180 high-resolution LED lights that flash on only four light strips, which gives an eye-catching and vibrant effect for your logo and products.

To tailor to your needs, we have extensive animation offerings with fan sizes 65cm. This allows you to project an incredible 3D animation as wide as 3.8 meters, or bigger by using multiple units (up to 6 to 28 units of 65cm-diameter fans). Seize this fantastic opportunity to connect with your audience both visually and emotionally!