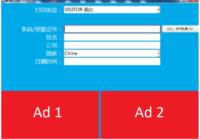

## 03 Screen advertisement for visitor registration assisted check-in system

The exhibitor's advertisement will appear on the assisted check-in screen of the onsite visitor registration system to leave visitors with a strong first impression of your brand.

Quota: 2 per registration area Advert size: 512 x 250 px

Application deadline: 30 September 2021

Price:

- (a) North hall registration only
- (b) West hall registration only
- (c) Both registration halls

Assisted check-in system interface