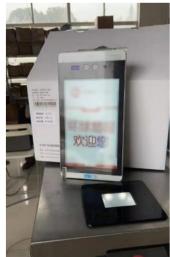

## 03 Screen advertisement for visitor registration assisted check-in system

The exhibitor's advertisement will appear on the assisted check-in screen of the onsite visitor registration system to leave visitors with a strong first impression of your brand.

Quota: 2 per registration area Advert size: 512 x 250 px

Application deadline: 30 September 2021

Price:

- (a) North hall registration only
- (b) West hall registration only
- (c) Both registration halls

Assisted check-in system interface