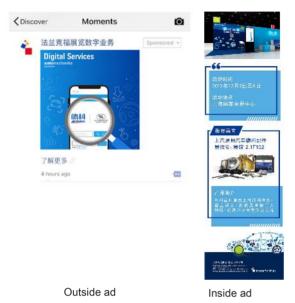

## 12 WeChat moments advertisement

Attract buyers to meet you right in WeChat moments during the show in Shanghai! Promotion in WeChat moments brings you and buyer closer and precisely deliver your business message to industry professionals!

Application deadline: Please contact the organisers for details

Price: RMB 10,000