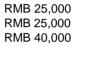

#### Price:

| (a) | North hall registration only | RMB 25,000 |
|-----|------------------------------|------------|
| (b) | West hall registration only  | RMB 25,000 |
| (c) | Both registration halls      | RMB 40,000 |