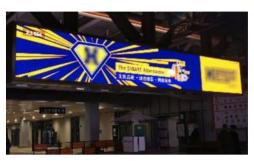

#### 01 LED advertisement - Hall area

Covering main entrances and main passageways, LED screens will provide show information to visitors for convenience, with directional guidance. Deliver your creative ideas here with rotating **e-poster**, **animation** and **video**, to maximise your exposure to visitor groups and enhance your brand awareness!

Application deadline: Please contact the organisers for details

| Price:<br>Hall area:                     |     |               |
|------------------------------------------|-----|---------------|
| (a) All halls and passageways 15 seconds | RMB | 200,000 / set |
| (b) All halls and passageways 10 seconds | RMB | 150,000 / set |
| (c) All halls and passageways 6 seconds  | RMB | 80,000 / set  |
| (d) All halls and passageways            |     |               |
| company logo and booth number            | RMB | 30,000 / logo |
| (e) West plaza 15 seconds                | RMB | 50,000 / pc   |
| (f) West registration hall 15 seconds    | RMB | 60,000 / set  |
| (g) Single LED 15 seconds                | RMB | 15,000 / pc   |
| (excluding West registration hall)       |     | •             |
| (h) South plaza glass wall 15 seconds    | RMB | 65,000 / pc   |
| (i) South platform 15 seconds            | RMB | 35.000 / pc   |
|                                          |     |               |